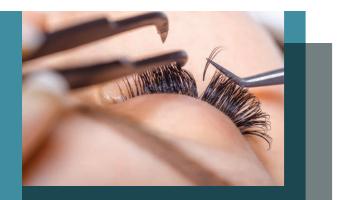

## Lash Extensions

#### **Classic Lashes**

Classic lashes are the most natural-looking eyelash extensions as they are applied 1:1. They can be made to look more 'dramatic' depending on the condition of your natural lashes. So, if you are wanting to bin the mascara but don't want to look as though you are wearing strips 24/7 then this is the option for you!